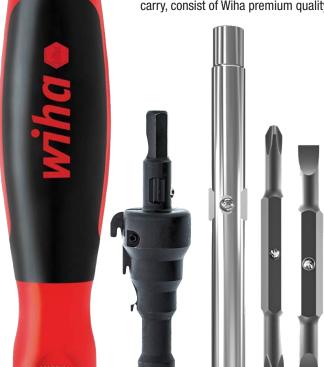

## 11inOne Multi-Driver Screwdriver

Wiha 11inOne Multi-Drivers include 8 essential screwdriver and 3 nut driver tip profiles for efficient tool carry, consist of Wiha premium quality tool steel engineered for strength and durability and feature exact fit precision machined tips for reduce cam-out of fastener heads.

- > Ergonomic cushion grip handle for comfort and control
- > Dual durometer construction for long-lasting durability
- > Parallel flats for roll-off prevention
- Interchangeable blade receiver for multi-tool adaptivity
- > Exact fit precision machined tips for reduced cam-out
- Nut driver component chrome plated for corrosion protection and easy cleaning