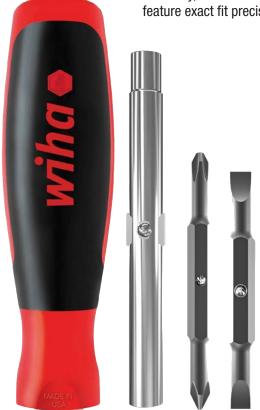

## **6inOne Multi-Driver Screwdriver**

Wiha 6inOne Multi-Drivers include 4 essential screwdriver and 2 nut driver tip profiles for efficient tool carry, consist of Wiha premium quality tool steel engineered for strength and durability and feature exact fit precision machined tips for reduce cam-out of fastener heads.

- > Ergonomic cushion grip handle for comfort and control
- > Dual durometer construction for long-lasting durability
- > Parallel flats for roll-off prevention
- Interchangeable blade receiver for multi-tool adaptivity
- > Exact fit precision machined tips for reduced cam-out
- Nut driver component chrome plated for corrosion protection and easy cleaning