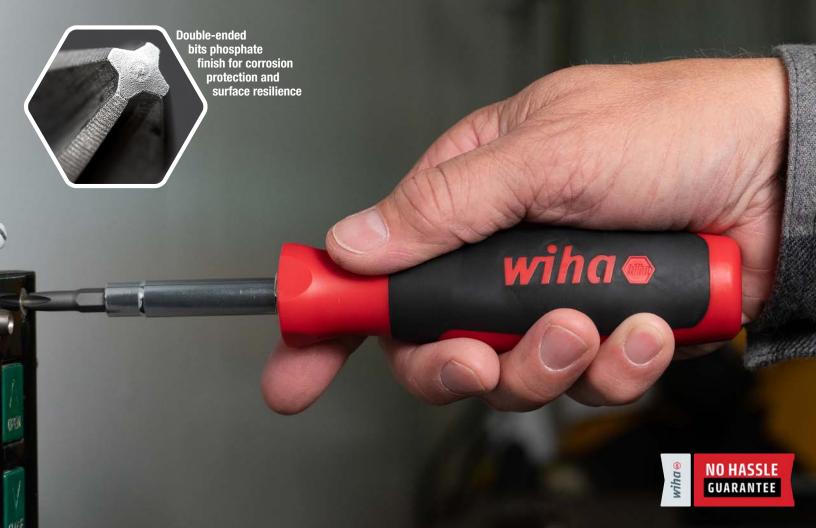

## 11inOne Multi-Driver Screwdriver

Wiha 11inOne Multi-Drivers include 8 essential screwdriver and 3 nut driver tip profiles for efficient tool carry, consist of Wiha premium quality tool steel engineered for strength and durability and feature exact fit precision machined tips for reduce cam-out of fastener heads.

- > Ergonomic cushion grip handle for comfort and control
- > Dual durometer construction for long-lasting durability
- > Parallel flats for roll-off prevention
- Interchangeable blade receiver for multi-tool adaptivity
- > Exact fit precision machined tips for reduced cam-out
- Nut driver component chrome plated for corrosion protection and easy cleaning