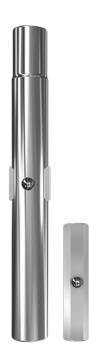

## Conduit Reamer and 6inOne Set

The Wiha Conduit Reamer insert deburrs and smooths 1/2 inch, 3/4 inch, and 1 inch conduit ends both inside and out to protect wire insulation and proper fit for install. The reamer also features a shrouded slotted driver tip to prevent slipping off the fastener head when tightening hard-to-reach conduit fittings. Wiha 6inOne Multi-Drivers include 4 essential screwdriver and 2 nut driver tip profiles for efficient tool carry, consist of Wiha premium quality tool steel engineered for strength and durability.

**SLOTTED** 3/16" | 1/4"

**PHILLIPS** #1 | #2

**NUT DRIVERS**1/4" | 5/16"

REAMS CONDUIT 1/2" 3/4" 1"

- > Reams 1/2" | 3/4" | 1" conduit for smooth edges and proper fit
- > Reams both the inside and outside edges for consistent efficiency
- > Slotted driver tip shroud for fastener-slip prevention
- > Functional performance specifically designed for Electrical Metallic Tubing (EMT) Conduit
- > Ergonomic cushion grip handle for comfort and control
- > Parallel flats for roll-off prevention
- > Exact fit precision machined tips for reduced cam-out