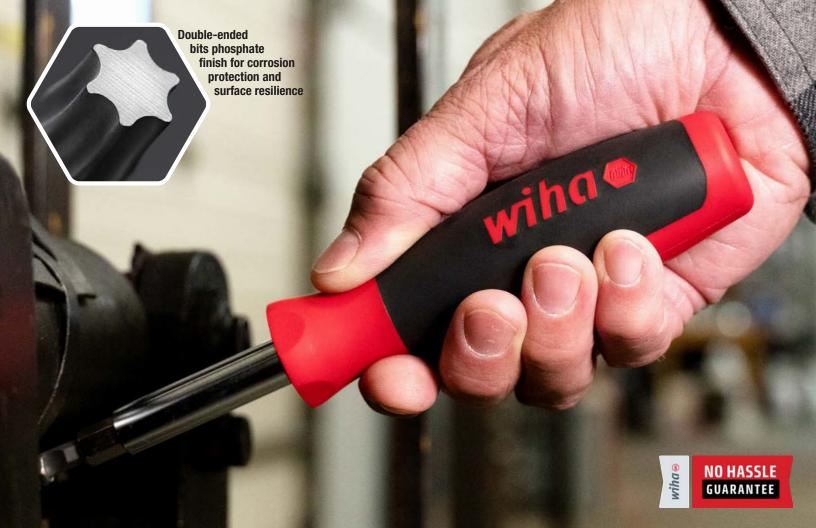

## 11inOne Multi-Driver Screwdriver

Wiha 11inOne Multi-Drivers include 8 essential screwdriver and 3 nut driver tip profiles for efficient tool carry, consist of Wiha premium quality tool steel engineered for strength and durability and feature exact fit precision machined tips for reduce cam-out of fastener heads.

- > Ergonomic cushion grip handle for comfort and control
- > Dual durometer construction for long-lasting durability
- > Parallel flats for roll-off prevention
- Interchangeable blade receiver for multi-tool adaptivity
- > Exact fit precision machined tips for reduced cam-out
- Nut driver component chrome plated for corrosion protection and easy cleaning