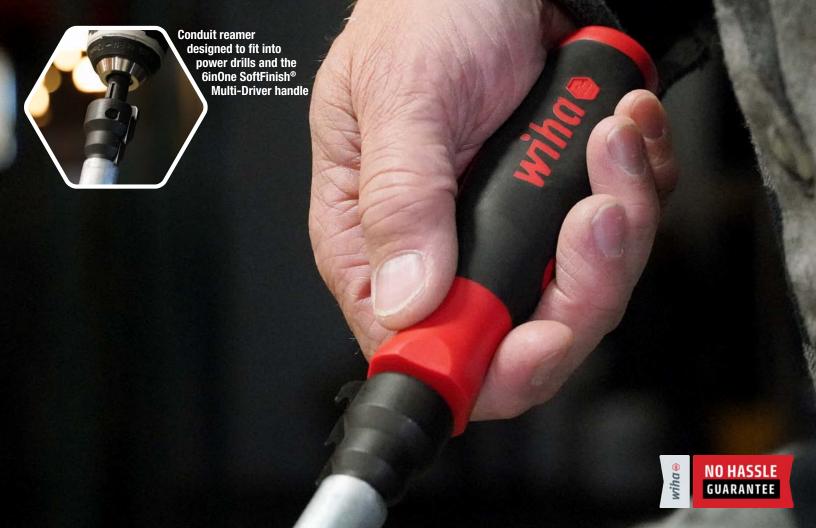

## Conduit Reamer and 6inOne Set

The Wiha Conduit Reamer insert deburrs and smooths 1/2 inch, 3/4 inch, and 1 inch conduit ends both inside and out to protect wire insulation and proper fit for install. The reamer also features a shrouded slotted driver tip to prevent slipping off the fastener head when tightening hard-to-reach conduit fittings. Wiha 6inOne Multi-Drivers include 4 essential screwdriver and 2 nut driver tip profiles for efficient tool carry, consist of Wiha premium quality tool steel engineered for strength and durability.

**SLOTTED** 3/16" | 1/4"

**PHILLIPS** #1 | #2

**NUT DRIVERS**1/4" | 5/16"

REAMS CONDUIT 1/2" 3/4" 1"

- > Reams 1/2" | 3/4" | 1" conduit for smooth edges and proper fit
- > Reams both the inside and outside edges for consistent efficiency
- > Slotted driver tip shroud for fastener-slip prevention
- > Functional performance specifically designed for Electrical Metallic Tubing (EMT) Conduit
- > Ergonomic cushion grip handle for comfort and control
- > Parallel flats for roll-off prevention
- > Exact fit precision machined tips for reduced cam-out