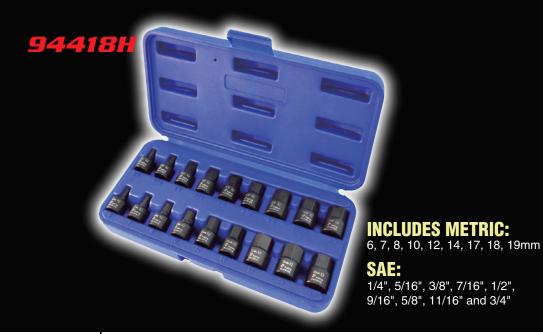

## 

Model # 94410T **10 PC** 3/8" DRIVE NANO **IMPACT TORX BIT SOCKETS** 

Model # 94418H

18 PC 3/8" DRIVE NANO **IMPACT HEX DRIVER SOCKETS** - SAE & METRIC