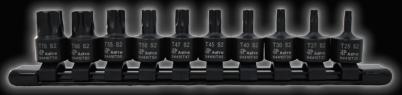

## 

Model # 94410T **10 PC** 3/8" DRIVE NANO **IMPACT TORX BIT SOCKETS** 

Model # 94418H

18 PC 3/8" DRIVE NANO **IMPACT HEX DRIVER SOCKETS** - SAE & METRIC

**INCLUDES SIZES RANGING FROM SMALL BRAKE DISC LOCATING SCREWS TO LARGE TRUCK BED BOLTS:** 

T70, T60, T55, T50, T47, T45, T40, T30, T27, T25

| Model          | Material                                    |
|----------------|---------------------------------------------|
| 94410T, 94418H | Forged and treated S2 Shockproof Tool Steel |
| Warranty       | Lifetime Warranty                           |