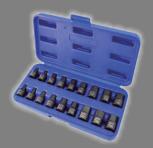

## 

Model # 94410T **10 PC** 3/8" DRIVE NANO **IMPACT TORX BIT SOCKETS** 

Model # 94418H

18 PC 3/8" DRIVE NANO **IMPACT HEX DRIVER SOCKETS** - SAE & METRIC

**INCLUDES SIZES RANGING FROM SMALL BRAKE DISC LOCATING SCREWS TO LARGE TRUCK BED BOLTS:** 

T70, T60, T55, T50, T47, T45, T40, T30, T27, T25

| Model          | Material                                    |
|----------------|---------------------------------------------|
| 94410T, 94418H | Forged and treated S2 Shockproof Tool Steel |
| Warranty       | Lifetime Warranty                           |