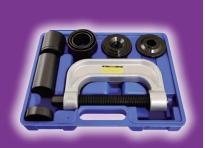

**Model #7865** 

BALL JOINT SERVICE TOOL W/ 4-WHEEL DRIVE ADAPTERS

- Remove even rusted and corroded parts
- Set contains C-frame press, 3 receiver tubes sizes: 2-3/4" x 3", 2-1/4" x 2-1/2" & 1-3/4" x 2", installation and removing adapters
- Set also includes: 4-wheel drive ball joint service kit that allows service for 1967 thru current 1/2 and 3/4 ton 4WD vehicles having the Dana 44 front axle (found on Ford, GM, Dodge, IHC and Jeep vehicles)
- Blow molded case for easy storage and transport
- Case Dimensions: (L)16-1/2" x (W)10" x (H)3"
- Net Weight: 7-1/2lbs. (7.89kg)

## SALES AND MARKETING 2417 SEAMAN AVENUE SOUTH EL MONTE, CA 91733 Phone: (800) 221-9705 USA Toll Free

Fax: (877) 318-2194 Phone: (626) 228-3170 Fax: (626) 228-3124

| Model | Set includes                                                                                                                                                |
|-------|-------------------------------------------------------------------------------------------------------------------------------------------------------------|
| 7865  | C-frame press; 3 receiver tubes sizes: 2-3/4" x 3", 2-1/4" x 2-1/2" & 1-3/4" x 2", installation and removing adapters; 4-wheel drive ball joint service kit |