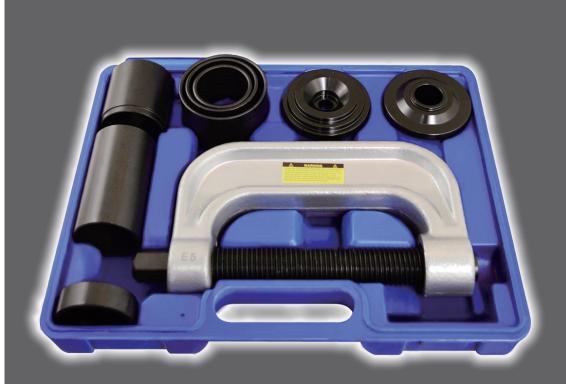

**Model #7865** 

BALL JOINT SERVICE TOOL W/ 4-WHEEL DRIVE ADAPTERS

- Remove even rusted and corroded parts
- Set contains C-frame press, 3 receiver tubes sizes: 2-3/4" x 3", 2-1/4" x 2-1/2" & 1-3/4" x 2", installation and removing adapters
- Set also includes: 4-wheel drive ball joint service kit that allows service for 1967 thru current 1/2 and 3/4 ton 4WD vehicles having the Dana 44 front axle (found on Ford, GM, Dodge, IHC and Jeep vehicles)
- Blow molded case for easy storage and transport
- Case Dimensions: (L)16-1/2" x (W)10" x (H)3"
- Net Weight: 7-1/2lbs. (7.89kg)

## SALES AND MARKETING 2417 SEAMAN AVENUE SOUTH EL MONTE, CA 91733 Phone: (800) 221-9705 USA Toll Free

Fax: (877) 318-2194 Phone: (626) 228-3170 Fax: (626) 228-3124

| Model | Set includes                                                                                                                                                |
|-------|-------------------------------------------------------------------------------------------------------------------------------------------------------------|
| 7865  | C-frame press; 3 receiver tubes sizes: 2-3/4" x 3", 2-1/4" x 2-1/2" & 1-3/4" x 2", installation and removing adapters; 4-wheel drive ball joint service kit |